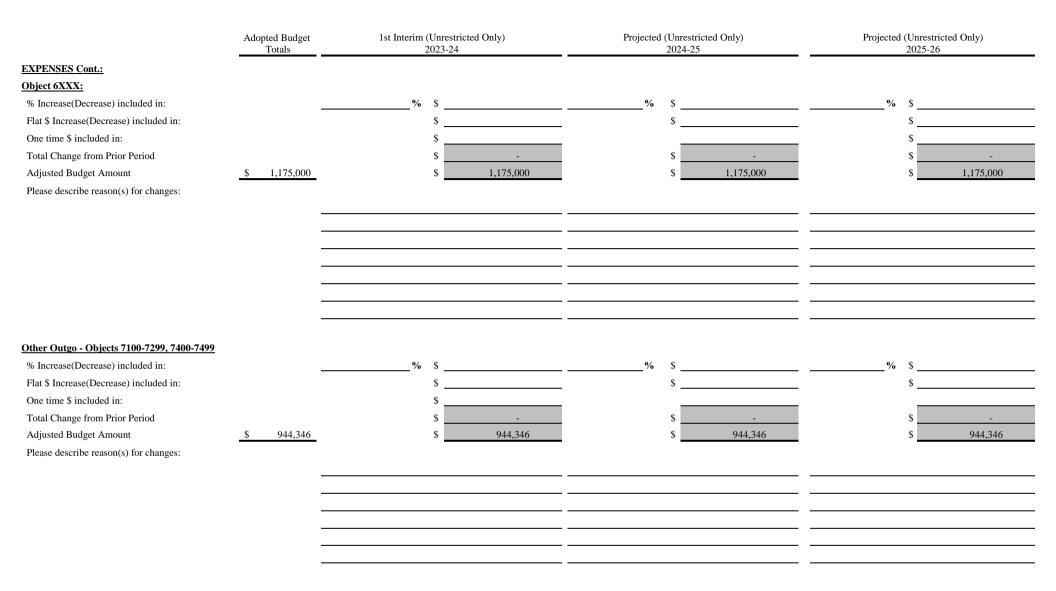

|                                                                                                                                                                                                                                                   | Adopted Budget<br>Totals | 1st Interim (Unrestricted Only)<br>2023-24             | Projected (Unrestricted Only)<br>2024-25                                                                   | Projected (Unrestricted Only)<br>2025-26                                                                                       |
|---------------------------------------------------------------------------------------------------------------------------------------------------------------------------------------------------------------------------------------------------|--------------------------|--------------------------------------------------------|------------------------------------------------------------------------------------------------------------|--------------------------------------------------------------------------------------------------------------------------------|
| EXPENSES Cont.:<br>Object 4XXX:<br>% Increase(Decrease) included in:<br>Flat \$ Increase(Decrease) included in:<br>One time \$ included in:<br>Total Change from Prior Period<br>Adjusted Budget Amount<br>Please describe reason(s) for changes: | <u>\$ 26,702,590</u>     | %       \$         %       \$         \$               | <u>4</u> % \$ <u>1,068,104</u><br><u>5</u><br><u>1,068,104</u><br><u>5</u><br><u>27,770,694</u>            | <u>4</u> % \$ <u>1,110,828</u><br><u>5</u><br><u>5</u><br><u>5</u><br><u>5</u><br><u>5</u><br><u>5</u><br><u>5</u><br><u>5</u> |
| Object 5XXX:<br>% Increase(Decrease) included in:<br>Flat \$ Increase(Decrease) included in:<br>One time \$ included in:<br>Total Change from Prior Period<br>Adjusted Budget Amount<br>Please describe reason(s) for changes:                    | \$ 34,391,649            | % \$<br>\$<br>\$<br>\$<br>\$<br>\$<br>\$<br>34,391,649 | <u>8</u> % \$ <u>2,751,332</u><br>\$<br>\$ <u>2,751,332</u><br>\$ <u>2,751,332</u><br>\$ <u>37,142,981</u> | <u>8</u> % \$ <u>2,971,438</u><br><u>5</u><br><u>5</u><br><u>5</u><br><u>2,971,438</u><br><u>5</u><br><u>40,114,419</u>        |

|                                                 | Adopted Budget<br>Totals | 1st Interim (Unrestricted Only)<br>2023-24 | Projected (Unrestricted Only)<br>2024-25 | Projected (Unrestricted Only)<br>2025-26 |
|-------------------------------------------------|--------------------------|--------------------------------------------|------------------------------------------|------------------------------------------|
| Direct Support/Indirect Costs - Objects 7300-7. | 399                      |                                            |                                          |                                          |
| % Increase(Decrease) included in:               |                          | % \$                                       | % \$                                     | <u>%</u> \$                              |
| Flat \$ Increase(Decrease) included in:         |                          | \$                                         | \$                                       | \$                                       |
| One time \$ included in:                        |                          | \$                                         | \$ 7,257,450                             | \$                                       |
| Total Change from Prior Period                  |                          | \$                                         | \$ 7,257,450                             | \$                                       |
| Adjusted Budget Amount                          | \$ (12,468,575)          | \$ (12,468,575)                            | \$ (5,211,125)                           | \$ (5,211,125)                           |
| Please describe reason(s) for changes:          |                          |                                            |                                          |                                          |
|                                                 |                          |                                            |                                          |                                          |
|                                                 |                          |                                            |                                          |                                          |
| Other Financing Uses - Objects 7610-7699        |                          |                                            |                                          |                                          |
| % Increase(Decrease) included in:               |                          | % \$                                       | % \$                                     | % \$                                     |
| Flat \$ Increase(Decrease) included in:         |                          | % \$                                       | %\$                                      | /0                                       |
| One time \$ included in:                        |                          | \$<br>\$                                   | \$                                       | \$<br>\$                                 |
| Total Change from Prior Period                  |                          | \$ -                                       | \$ -                                     | \$ -                                     |
| Adjusted Budget Amount                          | \$ -                     | \$ -                                       | \$ -                                     | \$ -                                     |
| Please describe reason(s) for changes:          | <u> </u>                 |                                            |                                          |                                          |
|                                                 |                          |                                            |                                          |                                          |
|                                                 |                          |                                            |                                          |                                          |
|                                                 |                          |                                            |                                          |                                          |
|                                                 |                          |                                            |                                          |                                          |
| Total Expenditures & Other Financing Uses       | \$ 296,524,694           | \$ 297,035,822                             | \$ 312,182,301                           | \$ 320,228,676                           |
| Please attach additional sheets as necessary.   |                          |                                            |                                          |                                          |
| Net Increase (Decrease) in Fund Balance         | \$ 19,484,077            | \$ 18,972,949                              | \$ 1,232,489                             | \$ (6,366,718)                           |