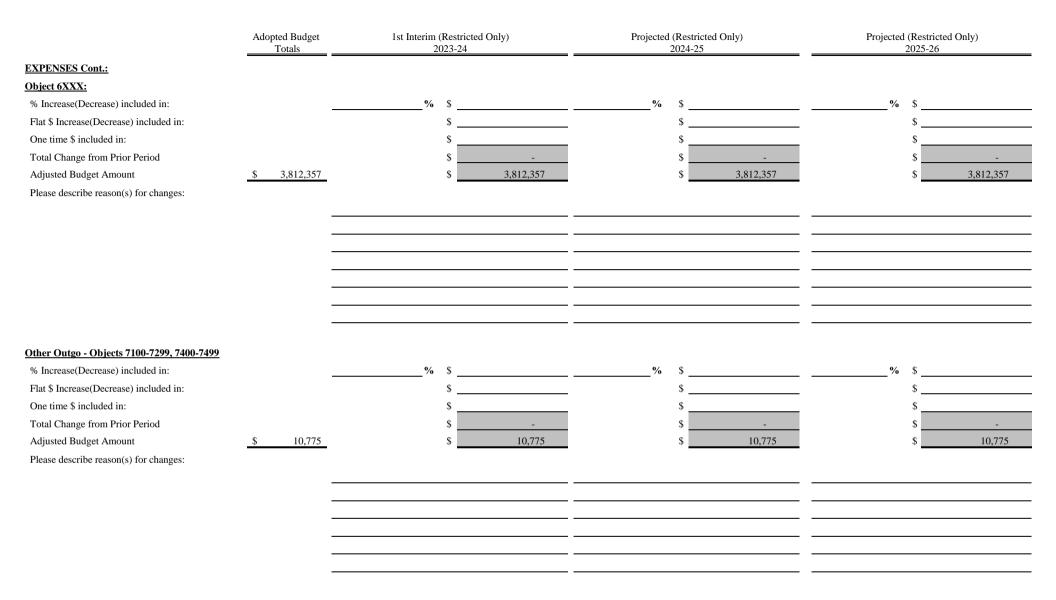

\_ \_

| _                                                      | Adopted Budget<br>Totals |                       | Restricted Only)<br>023-24        | Projected (Restricted Only)<br>2024-25 |                                   | Projected (Restricted Only)<br>2025-26 |                                   |  |
|--------------------------------------------------------|--------------------------|-----------------------|-----------------------------------|----------------------------------------|-----------------------------------|----------------------------------------|-----------------------------------|--|
| EXPENSES Cont.:                                        |                          |                       |                                   |                                        |                                   |                                        |                                   |  |
| Object 3XXX:                                           |                          |                       |                                   |                                        |                                   |                                        |                                   |  |
| Change in Statutory Benefits:                          |                          | % Increase/(Decrease) | <pre>\$ Increase/(Decrease)</pre> | % Incr./(Decr.)                        | <pre>\$ Increase/(Decrease)</pre> | % Incr./(Decr.)                        | <pre>\$ Increase/(Decrease)</pre> |  |
| Increase in Statutory due to Step & Column             |                          | %                     | \$                                | %                                      | \$ 324,335                        | %                                      | \$ 303,604                        |  |
| Increase in Statutory due to Settlement                |                          | %                     | \$                                | %                                      | \$                                | 0/0                                    | \$                                |  |
| Incr./Decr. in Statutory due to rate changes           |                          | %                     | \$                                | %                                      | \$ 271,111                        | %                                      | \$ 147,734                        |  |
| Incr./Decr. in Statutory due to +/- positions, other c | hanges                   | %                     | \$                                | %                                      | \$ (1,720,916)                    | <u> </u>                               | \$                                |  |
| Total \$ Change in Statutory:                          |                          |                       | \$                                |                                        | \$ (1,125,470)                    |                                        | \$ 451,338                        |  |
| Change in Health & Welfare :                           |                          |                       |                                   |                                        |                                   |                                        |                                   |  |
| Incr./Decr. in H & W due to rate changes               |                          | %                     | \$                                | %                                      | \$                                | %                                      | \$                                |  |
| Incr./Decr. in H & W due to CAP change                 |                          | %                     | \$                                | %                                      | \$                                | %                                      | \$                                |  |
| Incr./Decr. in H & W due to other                      |                          | %                     | \$                                | %                                      | \$ (2,507,913)                    | %                                      | \$                                |  |
| Incr./Decr. in H & W due to +/- positions              |                          | %                     |                                   |                                        | \$                                | %                                      | \$                                |  |
| Are you budgeting at the CAP ?                         |                          | Yes/No                |                                   | Yes/No                                 |                                   | Yes/No                                 |                                   |  |
| Total \$ Change in H & W:                              |                          |                       | \$                                |                                        | \$ (2,507,913)                    |                                        | \$                                |  |
| Changes in Other Benefits:                             |                          | %                     | \$                                | %                                      | \$                                | %                                      | \$                                |  |
| Total \$ Change in Benefits:                           |                          |                       | \$                                |                                        | \$ (3,633,383)                    |                                        | \$ 451,338                        |  |
| One time benefit \$ included above:                    |                          |                       | \$                                | _                                      | \$                                |                                        | \$                                |  |
| Total Change from Prior Period                         |                          |                       | \$                                |                                        | \$ (3,633,383)                    |                                        | \$ 451,338                        |  |
| Adjusted Budget Amount                                 | \$ 43,915,508            | -                     | \$ 43,915,508                     |                                        | \$ 40,282,125                     |                                        | \$ 40,733,463                     |  |
| Please describe reason(s) for changes:                 |                          |                       |                                   |                                        |                                   |                                        |                                   |  |
|                                                        |                          |                       |                                   |                                        |                                   |                                        |                                   |  |
|                                                        |                          |                       |                                   |                                        |                                   |                                        |                                   |  |
|                                                        |                          |                       |                                   |                                        |                                   |                                        |                                   |  |
|                                                        |                          |                       |                                   |                                        |                                   |                                        |                                   |  |
|                                                        |                          |                       |                                   |                                        |                                   |                                        |                                   |  |
|                                                        |                          |                       |                                   |                                        |                                   |                                        |                                   |  |