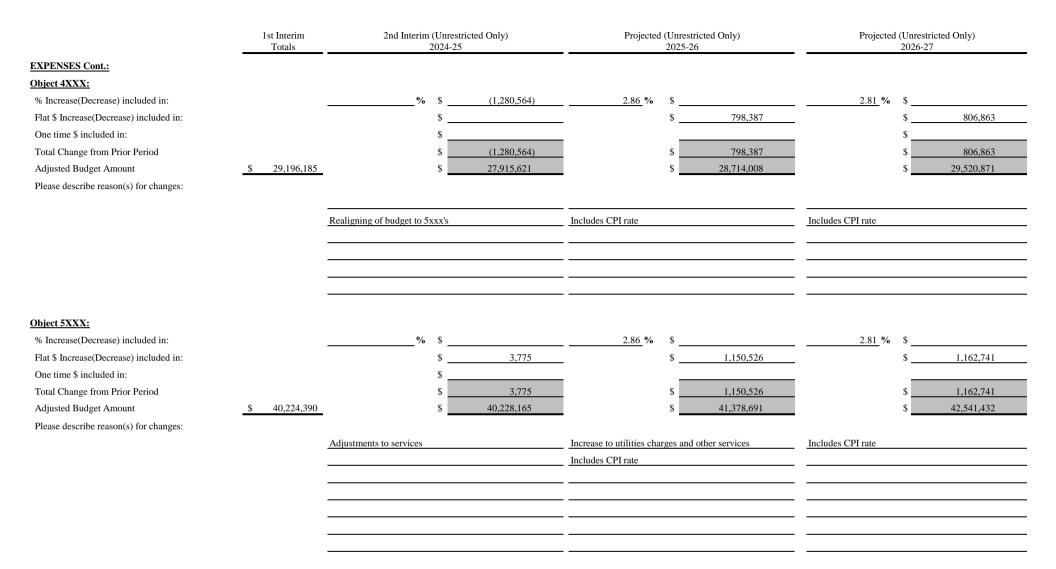

|                                                             | 1st Interim<br>Totals |                        | (Unrestricted Only)<br>2024-25 | Projecte                | d (Unrestricted Only)<br>2025-26 | Projected               | (Unrestricted Only)<br>2026-27    |
|-------------------------------------------------------------|-----------------------|------------------------|--------------------------------|-------------------------|----------------------------------|-------------------------|-----------------------------------|
| EXPENSES Cont.:                                             |                       |                        |                                |                         |                                  |                         |                                   |
| Object 3XXX:                                                |                       |                        |                                |                         |                                  |                         |                                   |
| Change in Statutory Benefits:                               |                       | % Increase/(Decrease)  | <u>\$ Increase/(Decrease)</u>  | % Incr./(Decr.)         | <u>\$ Increase/(Decrease)</u>    | % Incr./(Decr.)         | <pre>\$ Increase/(Decrease)</pre> |
| Increase in Statutory due to Step & Column                  |                       | %                      | \$                             | <u>1.67</u> %           | \$ 843,094                       | <u>1.67</u> %           | \$ 858,192                        |
| Increase in Statutory due to Settlement                     |                       | <u>1.07</u> %          | \$ 804,457                     | %                       | \$                               | %                       | \$                                |
| Incr./Decr. in Statutory due to rate changes                |                       | %                      | \$                             | %                       | \$ 162,130                       | %                       | \$ 47,096                         |
| Incr./Decr. in Statutory due to +/- positions, other change | ges                   | %                      | \$                             | %                       | \$                               | %                       | \$                                |
| Total \$ Change in Statutory:                               |                       |                        | \$ 804,457                     |                         | \$ 1,005,224                     |                         | \$ 905,288                        |
| Change in Health & Welfare :                                |                       |                        |                                |                         |                                  |                         |                                   |
| Incr./Decr. in H & W due to rate changes                    |                       | %                      | \$                             | %                       | \$                               | %                       | \$                                |
| Incr./Decr. in H & W due to CAP change                      |                       | %                      | \$                             | %                       | \$                               | %                       | \$                                |
| Incr./Decr. in H & W due to other                           |                       | %                      | \$3,197,472                    | %                       | \$                               | %                       | \$                                |
| Incr./Decr. in H & W due to +/- positions                   |                       | %                      | \$                             | %                       | \$                               | %                       | \$                                |
| Are you budgeting at the CAP ?                              |                       | Yes/No                 |                                |                         |                                  | _                       |                                   |
| Total \$ Change in H & W:                                   |                       |                        | \$ 3,197,472                   |                         | \$                               |                         | \$                                |
| Changes in Other Benefits:                                  |                       | %                      | \$                             | %                       | \$                               | %                       | \$                                |
| Total \$ Change in Benefits:                                |                       |                        | \$ 4,001,929                   |                         | \$ 1,005,224                     |                         | \$ 905,288                        |
| One time benefit \$ included above:                         |                       |                        | \$                             |                         | \$                               | _                       | \$                                |
| Total Change from Prior Period                              |                       |                        | \$ 4,001,929                   |                         | \$ 1,005,224                     |                         | \$ 905,288                        |
| Adjusted Budget Amount \$                                   | 75,182,875            |                        | \$ 79,184,804                  |                         | \$ 80,190,028                    |                         | \$ 81,095,317                     |
| Please describe reason(s) for changes:                      |                       |                        |                                |                         |                                  |                         |                                   |
|                                                             |                       |                        |                                |                         |                                  |                         |                                   |
|                                                             |                       | One-time H&W cap chang | ge for current year only       | Rate changes due to S   | tep & Column                     | Rate changes due to S   | tep & Column                      |
|                                                             |                       |                        |                                | and statutory rate char | ges per SSC Dartboard            | and statutory rate char | ges per SSC Dartboard             |
|                                                             |                       |                        |                                |                         |                                  |                         |                                   |
|                                                             |                       |                        |                                |                         |                                  |                         |                                   |

|                                                   | 1 st Interim<br>Totals | 2nd Interim (Unrestricted Only)<br>2024-25 | Projected (Unrestricted Only)<br>2025-26 | Projected (Unrestricted Only)<br>2026-27 |
|---------------------------------------------------|------------------------|--------------------------------------------|------------------------------------------|------------------------------------------|
| Direct Support/Indirect Costs - Objects 7300-7399 |                        |                                            |                                          |                                          |
| % Increase(Decrease) included in:                 |                        | % \$                                       | %\$                                      | % \$                                     |
| Flat \$ Increase(Decrease) included in:           |                        | \$                                         | \$                                       | \$                                       |
| One time \$ included in:                          |                        | \$596,335                                  | \$                                       | \$                                       |
| Total Change from Prior Period                    |                        | \$ 596,335                                 | \$                                       | \$                                       |
| Adjusted Budget Amount                            | \$ (11,356,803)        | \$ (10,760,468)                            | \$ (10,760,468)                          | \$ (10,760,468)                          |
| Please describe reason(s) for changes:            |                        |                                            |                                          |                                          |
|                                                   |                        | Adjustment to indirect costs               |                                          |                                          |
|                                                   |                        |                                            |                                          |                                          |
|                                                   |                        |                                            |                                          |                                          |
|                                                   |                        |                                            |                                          |                                          |
| Other Financing Uses - Objects 7610-7699          |                        |                                            |                                          |                                          |
| % Increase(Decrease) included in:                 |                        | % \$                                       | % \$                                     | % \$                                     |
| Flat \$ Increase(Decrease) included in:           |                        | \$                                         | \$                                       | \$                                       |
| One time \$ included in:                          |                        | \$                                         | \$                                       | \$                                       |
| Total Change from Prior Period                    |                        | \$                                         | \$                                       | \$                                       |
| Adjusted Budget Amount                            | \$ -                   | \$                                         | \$                                       | \$                                       |
| Please describe reason(s) for changes:            |                        |                                            |                                          |                                          |
|                                                   |                        |                                            |                                          |                                          |
|                                                   |                        |                                            |                                          |                                          |
|                                                   |                        |                                            |                                          |                                          |
|                                                   |                        |                                            |                                          |                                          |
|                                                   |                        |                                            |                                          |                                          |
| Total Expenditures & Other Financing Uses         | \$ 331,549,627         | \$ 336,648,149                             | \$ 342,885,033                           | \$ 349,098,568                           |
| Please attach additional sheets as necessary.     |                        | ÷ • • • • • • • • • • • • • • • • • • •    | ¢ 0.2,000,000                            | ÷ • • • • • • • • • • • • • • • • • • •  |
| Net Increase (Decrease) in Fund Balance           | \$ (26,872,613)        | \$ (31,043,524)                            | \$ (37,162,330)                          | \$ (32,556,993)                          |