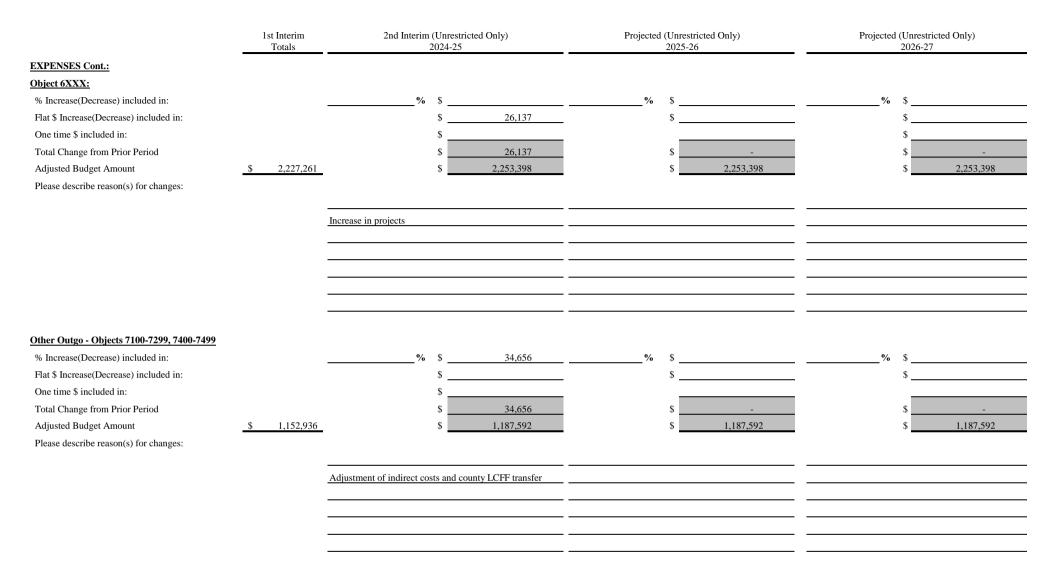

|                                                   | 1 st Interim<br>Totals | 2nd Interim (Unrestricted Only)<br>2024-25 | Projected (Unrestricted Only)<br>2025-26 | Projected (Unrestricted Only)<br>2026-27 |
|---------------------------------------------------|------------------------|--------------------------------------------|------------------------------------------|------------------------------------------|
| Direct Support/Indirect Costs - Objects 7300-7399 |                        |                                            |                                          |                                          |
| % Increase(Decrease) included in:                 |                        | % \$                                       | %\$                                      | % \$                                     |
| Flat \$ Increase(Decrease) included in:           |                        | \$                                         | \$                                       | \$                                       |
| One time \$ included in:                          |                        | \$596,335                                  | \$                                       | \$                                       |
| Total Change from Prior Period                    |                        | \$ 596,335                                 | \$                                       | \$                                       |
| Adjusted Budget Amount                            | \$ (11,356,803)        | \$ (10,760,468)                            | \$ (10,760,468)                          | \$ (10,760,468)                          |
| Please describe reason(s) for changes:            |                        |                                            |                                          |                                          |
|                                                   |                        | Adjustment to indirect costs               |                                          |                                          |
|                                                   |                        |                                            |                                          |                                          |
|                                                   |                        |                                            |                                          |                                          |
|                                                   |                        |                                            |                                          |                                          |
| Other Financing Uses - Objects 7610-7699          |                        |                                            |                                          |                                          |
| % Increase(Decrease) included in:                 |                        | % \$                                       | % \$                                     | % \$                                     |
| Flat \$ Increase(Decrease) included in:           |                        | \$                                         | \$                                       | \$                                       |
| One time \$ included in:                          |                        | \$                                         | \$                                       | \$                                       |
| Total Change from Prior Period                    |                        | \$                                         | \$                                       | \$                                       |
| Adjusted Budget Amount                            | \$ -                   | \$                                         | \$                                       | \$                                       |
| Please describe reason(s) for changes:            |                        |                                            |                                          |                                          |
|                                                   |                        |                                            |                                          |                                          |
|                                                   |                        |                                            |                                          |                                          |
|                                                   |                        |                                            |                                          |                                          |
|                                                   |                        |                                            |                                          |                                          |
|                                                   |                        |                                            |                                          |                                          |
| Total Expenditures & Other Financing Uses         | \$ 331,549,627         | \$ 336,648,149                             | \$ 342,885,033                           | \$ 349,098,568                           |
| Please attach additional sheets as necessary.     |                        | ÷ • • • • • • • • • • • • • • • • • • •    | ¢ 0.2,000,000                            | ÷ • • • • • • • • • • • • • • • • • • •  |
| Net Increase (Decrease) in Fund Balance           | \$ (26,872,613)        | \$ (31,043,524)                            | \$ (37,162,330)                          | \$ (32,556,993)                          |