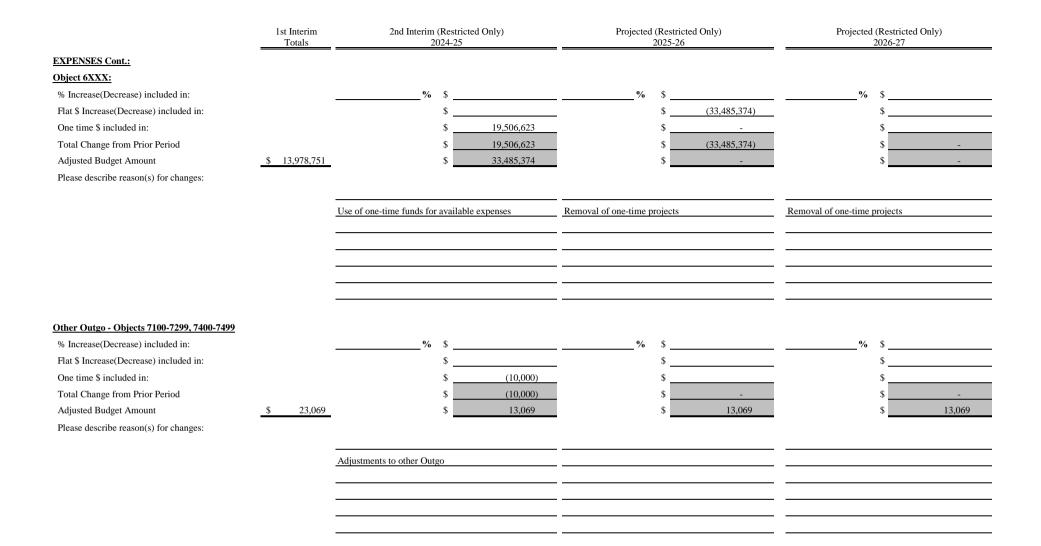

|                                                                                                                                                                                                                                      | 1st Interim<br>Totals | 2nd Interim (Restricted Only)<br>2024-25                                                                                                   | Projected (Restricted Only)<br>2025-26                                                                            | Projected (Restricted Only)<br>2026-27                                                                                                                                                                                                                                                                                                                                                                                                                                                                                                                                                                                                                                                                                                                                                                                                                                                                                                                                                                                                                                                                                                                                                                                                                                                                                                                                                                                                                                                                                                                                         |
|--------------------------------------------------------------------------------------------------------------------------------------------------------------------------------------------------------------------------------------|-----------------------|--------------------------------------------------------------------------------------------------------------------------------------------|-------------------------------------------------------------------------------------------------------------------|--------------------------------------------------------------------------------------------------------------------------------------------------------------------------------------------------------------------------------------------------------------------------------------------------------------------------------------------------------------------------------------------------------------------------------------------------------------------------------------------------------------------------------------------------------------------------------------------------------------------------------------------------------------------------------------------------------------------------------------------------------------------------------------------------------------------------------------------------------------------------------------------------------------------------------------------------------------------------------------------------------------------------------------------------------------------------------------------------------------------------------------------------------------------------------------------------------------------------------------------------------------------------------------------------------------------------------------------------------------------------------------------------------------------------------------------------------------------------------------------------------------------------------------------------------------------------------|
| REVENUES Cont.:<br>State Revenue (8300-8599):<br>COLA % Used for:<br>One time \$ included in:<br>Plus(Minus) Other \$ changes:<br>Total Change from Prior Period<br>Adjusted Budget Amount<br>Please describe reason(s) for changes: | <u>\$ 86,824,857</u>  | %       \$         %       \$         \$       1,410,254         \$       1,410,254         \$       1,410,254         \$       88,235,111 | % \$<br>\$<br>(8,686,068)<br>\$ (8,686,068)<br>\$ (8,686,068)<br>\$ 79,549,043                                    | % \$<br>\$<br>\$<br>\$<br>\$<br>\$<br>\$                                                                                                                                                                                                                                                                                                                                                                                                                                                                                                                                                                                                                                                                                                                                                                                                                                                                                                                                                                                                                                                                                                                                                                                                                                                                                                                                                                                                                                                                                                                                       |
|                                                                                                                                                                                                                                      |                       | Adjustment to carryover and awards                                                                                                         | Removal of carryover and one-time monies         Rs 6128,Rs 6211, Rs 6053, Rs 7085, Rs 7813         and Rs 7816   |                                                                                                                                                                                                                                                                                                                                                                                                                                                                                                                                                                                                                                                                                                                                                                                                                                                                                                                                                                                                                                                                                                                                                                                                                                                                                                                                                                                                                                                                                                                                                                                |
| Local Revenue (8600-8799):<br>% Incr.(Decr.) included in:<br>One time \$ included in:<br>Plus(Minus) Other \$ changes:<br>Total Change from Prior Period<br>Adjusted Budget Amount<br>Please describe reason(s) for changes:         | \$ 6,600,586          | %       \$         1,294,633       \$         3,690,162       \$         4,984,795       \$         11,585,381                             | %       \$         %       \$         %       (6,668,015)         \$       (6,668,015)         \$       4,917,366 | <b>%</b> \$<br>\$<br>\$<br>\$<br>\$<br>\$<br>\$<br>\$<br>\$<br>\$<br>\$<br>\$<br>\$<br>\$<br>\$<br>\$<br>\$<br>\$<br>\$<br>\$<br>\$<br>\$<br>\$<br>\$<br>\$<br>\$<br>\$<br>\$<br>\$<br>\$<br>\$<br>\$<br>\$<br>\$<br>\$<br>\$<br>\$<br>\$<br>\$<br>\$<br>\$<br>\$<br>\$<br>\$<br>\$<br>\$<br>\$<br>\$<br>\$<br>\$<br>\$<br>\$<br>\$<br>\$<br>\$<br>\$<br>\$<br>\$<br>\$<br>\$<br>\$<br>\$<br>\$<br>\$<br>\$<br>\$<br>\$<br>\$<br>\$<br>\$<br>\$<br>\$<br>\$<br>\$<br>\$<br>\$<br>\$<br>\$<br>\$<br>\$<br>\$<br>\$<br>\$<br>\$<br>\$<br>\$<br>\$<br>\$<br>\$<br>\$<br>\$<br>\$<br>\$<br>\$<br>\$<br>\$<br>\$<br>\$<br>\$<br>\$<br>\$<br>\$<br>\$<br>\$<br>\$<br>\$<br>\$<br>\$<br>\$<br>\$<br>\$<br>\$<br>\$<br>\$<br>\$<br>\$<br>\$<br>\$<br>\$<br>\$<br>\$<br>\$<br>\$<br>\$<br>\$<br>\$<br>\$<br>\$<br>\$<br>\$<br>\$<br>\$<br>\$<br>\$<br>\$<br>\$<br>\$<br>\$<br>\$<br>\$<br>\$<br>\$<br>\$<br>\$<br>\$<br>\$<br>\$<br>\$<br>\$<br>\$<br>\$<br>\$<br>\$<br>\$<br>\$<br>\$<br>\$<br>\$<br>\$<br>\$<br>\$<br>\$<br>\$<br>\$<br>\$<br>\$<br>\$<br>\$<br>\$<br>\$<br>\$<br>\$<br>\$<br>\$<br>\$<br>\$<br>\$<br>\$<br>\$<br>\$<br>\$<br>\$<br>\$<br>\$<br>\$<br>\$<br>\$<br>\$<br>\$<br>\$<br>\$<br>\$<br>\$<br>\$<br>\$<br>\$<br>\$<br>\$<br>\$<br>\$<br>\$<br>\$<br>\$<br>\$<br>\$<br>\$<br>\$<br>\$<br>\$<br>\$<br>\$<br>\$<br>\$<br>\$<br>\$<br>\$<br>\$<br>\$<br>\$<br>\$<br>\$<br>\$<br>\$<br>\$<br>\$<br>\$<br>\$<br>\$<br>\$<br>\$<br>\$<br>\$<br>\$<br>\$<br>\$<br>\$<br>\$<br>\$<br>\$<br>\$<br>\$<br>\$<br>\$<br>\$<br>\$<br>\$<br>\$<br>\$}<br>\$<br>\$<br>\$<br>\$ |
|                                                                                                                                                                                                                                      |                       | Updates to local revenue received                                                                                                          | Carryover removed and one -time local revenues removed                                                            |                                                                                                                                                                                                                                                                                                                                                                                                                                                                                                                                                                                                                                                                                                                                                                                                                                                                                                                                                                                                                                                                                                                                                                                                                                                                                                                                                                                                                                                                                                                                                                                |