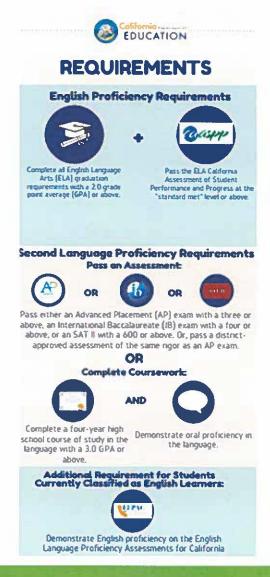

### **Seal of Biliteracy**

#### 2021-Present

- Numbers increased
  - > 81 2022-2023
  - ➤ 167 2023-2024

- Assessment to honor other languages we don't offer for world language (e.g. Urdu, Cambodian, etc)
- Expand to middle school who are taking world language