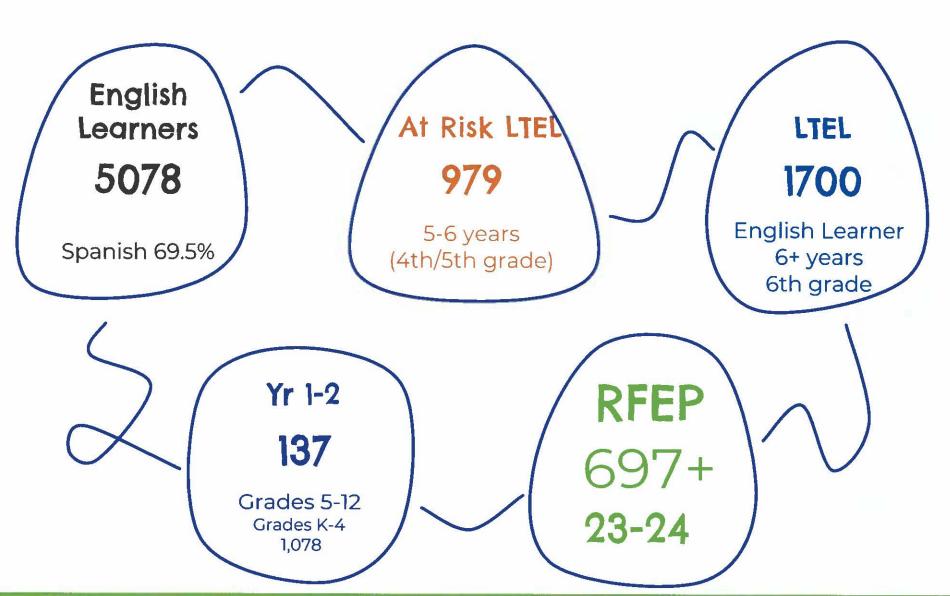

- ☐ Continue with all areas listed to the left
- ☐ Begin to focus on grades 4-6 grade by:
  - Identify At risk LTEL and LTEL students
  - Provide professional development and coaching
  - ☐ Target instructional strategies to support areas below